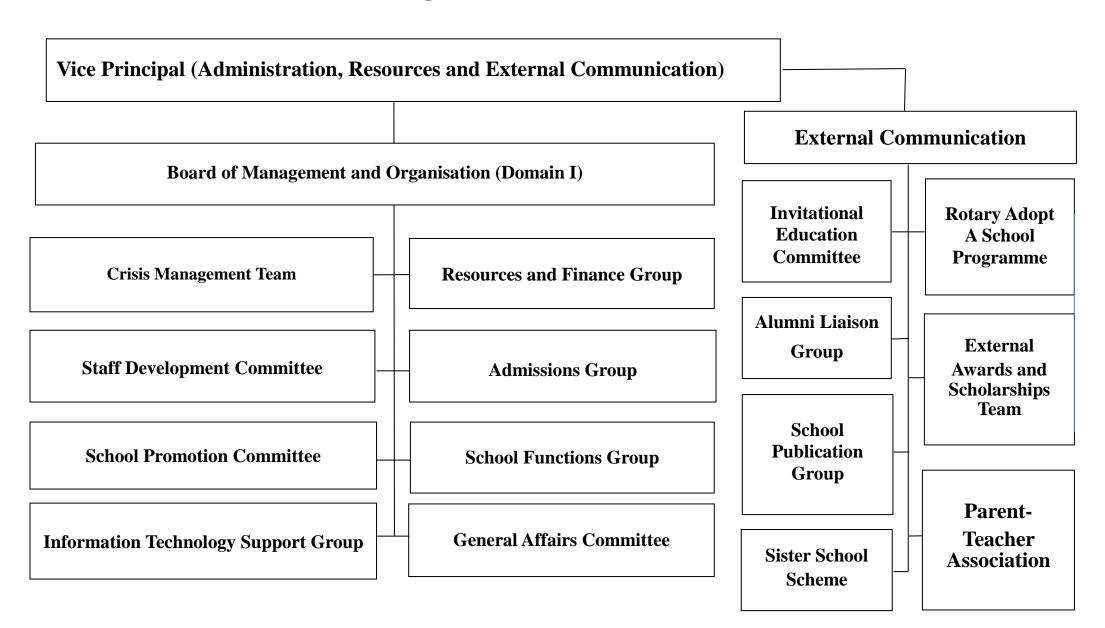

# LAI KING CATHOLIC SECONDARY SCHOOL

**School Organisation Chart (2023-2024)** 