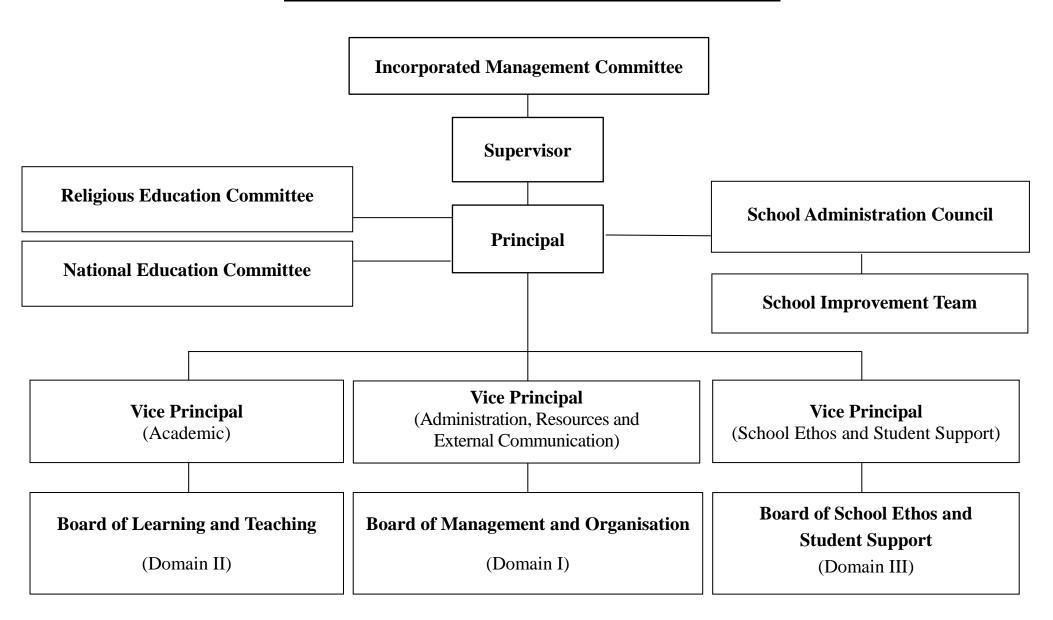

### LAI KING CATHOLIC SECONDARY SCHOOL

## **School Organisation Chart (2023-2024)**