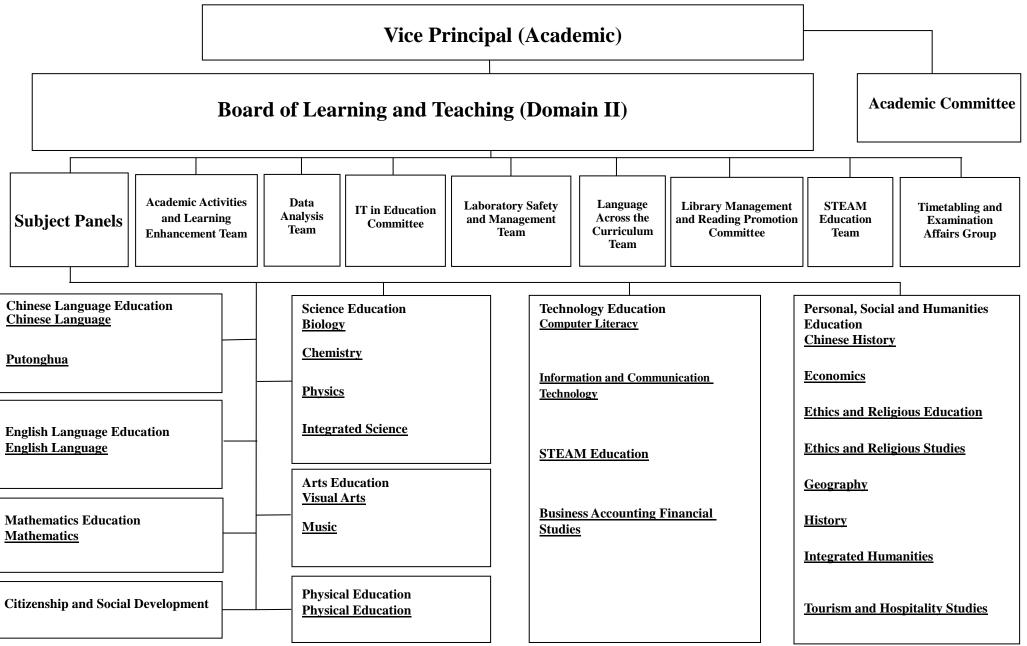

#### LAI KING CATHOLIC SECONDARY SCHOOL

**School Organisation Chart (2023-2024)** 